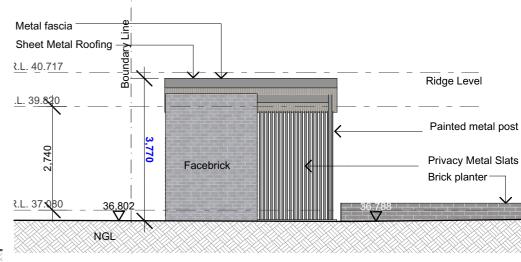

## NORTH ELEVATION 1:100

## SOUTH ELEVATION 1:100

THIS DRAFTING HAS BEEN PRODUCED TO SHOW DESIGN INTENT ONLY. ALL DIMENSIONS MUST BE VERIFIED ON SITE.THE BUILDER SHALL CHECK AND VERIFY ALL DIMENSIONS AND ALL ERRORS AND OMISSIONS TO THE DESIGNER/DRAFTER. DO NOT SCALE THE DRAWINGS. DRAWINGS SHALL NOT BE USED FOR CONSTRUCTION PURPOSES UNTIL ISSUED BY THE DESIGNER FOR CONSTRUCTION. ALL PRICING MUST ALLOWED FOR ALL ITEMS SPECIFIED. DO NOT SCALE FROM DRAWING, ANY VARIATIONS TO SPECIFICATIONS AND DRAFTINGS MUST BE AUTHORISED BY THE CLIENT. COPYRIGHT OF THESE DESIGNS. DRAFTINGS AND SPECIFICATIONS ARE COPYRIGHT AND ARE THE PROPERTY OF AKTREUM BUILDING DESIGNERS. THEY MUST NOT BE USED, REPRODUCED OR COPIED WHOLLY OR IN PART WITHOUT THE WRITTEN PERMISSON OF THE OWNERS. THE USE OF THESE DRAWINGS ARE UNDER ALL CONDITIONS USED ABOVE, CONTACT ADAM NASSER 0435237853

| Address                         |  |
|---------------------------------|--|
| PROPOSED SINGLE STOREY DWELLING |  |
| roject                          |  |

Client 219 NOBLE AVENUE Mr and Mrs Khadem **GREENACRE** 

| Sheet Title: | NOTIFICATION PLAN | Drawing No.: 219 nobleave |
|--------------|-------------------|---------------------------|
| Scale        | 1:100             | Date/Revision 23/05/24    |
| Issue        | С                 | Sheet Number: 19          |