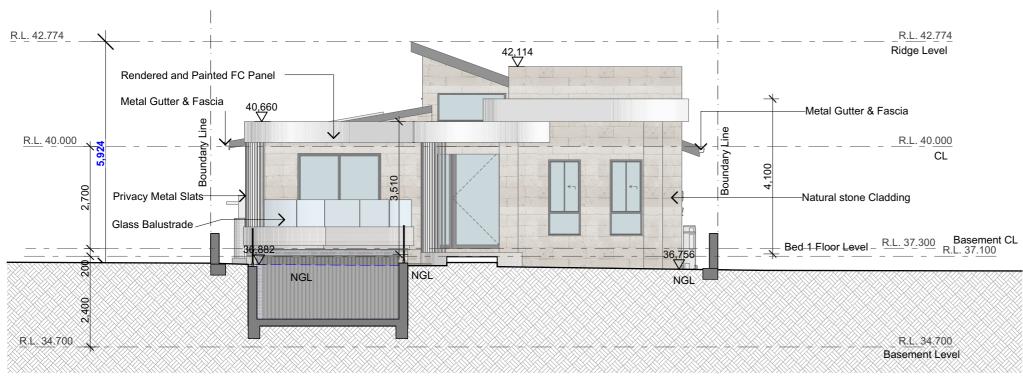

## **EAST ELEVATION** 1:100

THIS DRAFTING HAS BEEN PRODUCED TO SHOW DESIGN INTENT ONLY. ALL DIMENSIONS MUST BE VERIFIED ON SITE.THE BUILDER SHALL CHECK AND VERIFY ALL DIMENSIONS AND ALL ERRORS AND OMISSIONS TO THE DESIGNER/DRAFTER. DO NOT SCALE THE DRAWINGS. DRAWINGS SHALL NOT BE USED FOR CONSTRUCTION PURPOSES UNTIL ISSUED BY THE DESIGNER FOR CONSTRUCTION. ALL PRICING MUST ALLOWED FOR ALL ITEMS SPECIFIED. DO NOT SCALE FROM DRAWING. ANY VARIATIONS TO SPECIFICATIONS AND DRAFTINGS MUST BE AUTHORISED BY THE CLIENT. COPYRIGHT OF THESE DESIGNS. DRAFTINGS AND SPECIFICATIONS ARE COPYRIGHT AND ARE THE PROPERTY OF AKTREUM BUILDING DESIGNERS. THEY MUST NOT BE USED, REPRODUCED OR COPIED WHOLLY OR IN PART WITHOUT THE WRITTEN PERMISSON OF THE OWNERS. THE USE OF THESE DRAWINGS ARE UNDER ALL CONDITIONS USED ABOVE, CONTACT ADAM NASSER 0435237853

| project                       |    |  |
|-------------------------------|----|--|
| PROPOSED SINGLE STOREY DWELLI | NG |  |

Issue

219 NOBLE AVENUE Mr and Mrs Khadem **GREENACRE** 

Drawing No.: 219 nobleave Sheet Title: NOTIFICATION PLAN 1:258.01, 1:100

23/05/24 Sheet Number: 18 C