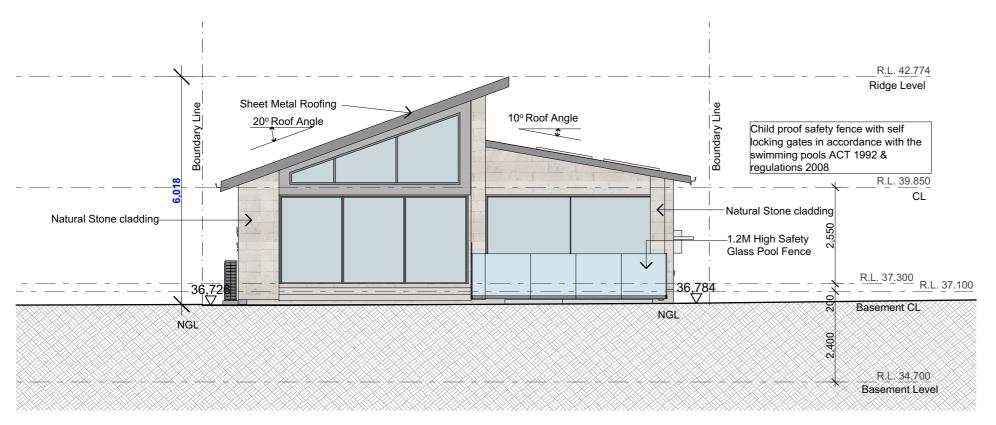

E USED, REPRODUCED OR COPIED WHOLLY OR IN PART WITHOUT THE WRITTEN PERMISSON OF THE OWNERS. THE USE OF THESE DRAWINGS ARE UNDER ALL CONDITIONS

USED ABOVE, CONTACT ADAM NASSER 0435237853

SITE PLAN

1:200

**Building Designers** 

**NOBLE** 

**AVENUE** 



| Client | Address                   |
|--------|---------------------------|
| PROPOS | ED SINGLE STOREY DWELLING |
| p j v. |                           |

219 NOBLE AVENUE Mr and Mrs Khadem GREENACRE

| Sheet Title: | NOTIFICATION SITE PLAN | Drawing No.: 219 nobleave |
|--------------|------------------------|---------------------------|
| Scale        | 1:200                  | Date/Revision 23/05/24    |
|              |                        | Shoot Number:             |

23/05/24 Sheet Number: 17 C





CABANA WEST ELEVATION







## **EAST ELEVATION** 1:100

THIS DRAFTING HAS BEEN PRODUCED TO SHOW DESIGN INTENT ONLY. ALL DIMENSIONS MUST BE VERIFIED ON SITE.THE BUILDER SHALL CHECK AND VERIFY ALL DIMENSIONS AND ALL ERRORS AND OMISSIONS TO THE DESIGNER/DRAFTER. DO NOT SCALE THE DRAWINGS. DRAWINGS SHALL NOT BE USED FOR CONSTRUCTION PURPOSES UNTIL ISSUED BY THE DESIGNER FOR CONSTRUCTION. ALL PRICING MUST ALLOWED FOR ALL ITEMS SPECIFIED. DO NOT SCALE FROM DRAWING. ANY VARIATIONS TO SPECIFICATIONS AND DRAFTINGS MUST BE AUTHORISED BY THE CLIENT. COPYRIGHT OF THESE DESIGNS. DRAFTINGS AND SPECIFICATIONS ARE COPYRIGHT AND ARE THE PROPERTY OF AKTREUM BUILDING DESIGNERS. THEY MUST NOT BE USED, REPRODUCED OR COPIED WHOLLY OR IN PART WITHOUT THE WRITTEN PERMISSON OF THE OWNERS. THE USE OF THESE DRAWINGS ARE UNDER ALL CONDITIO