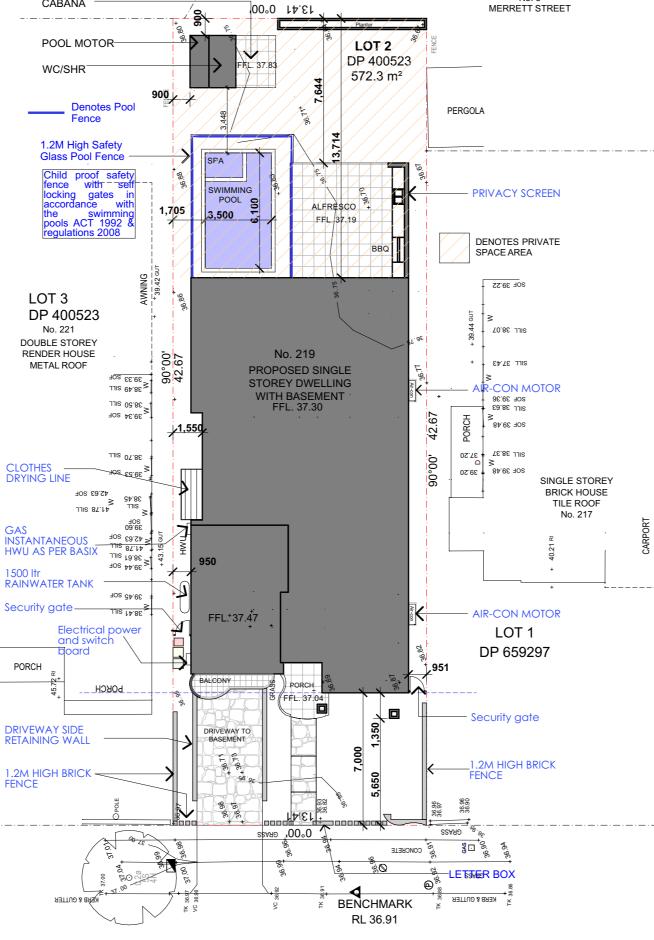

USED ABOVE, CONTACT ADAM NASSER 0435237853

SITE PLAN

1:200

**Building Designers** 

**NOBLE** 

**AVENUE** 

| Client | Address                   |
|--------|---------------------------|
| PROPOS | ED SINGLE STOREY DWELLING |
| p j v. |                           |

219 NOBLE AVENUE Mr and Mrs Khadem GREENACRE

| Sheet Title: | NOTIFICATION SITE PLAN | Drawing No.: 219 nobleave |
|--------------|------------------------|---------------------------|
| Scale        | 1:200                  | Date/Revision 23/05/24    |
|              |                        | Shoot Number:             |

23/05/24 Sheet Number: 17 C

CABANA WEST ELEVATION