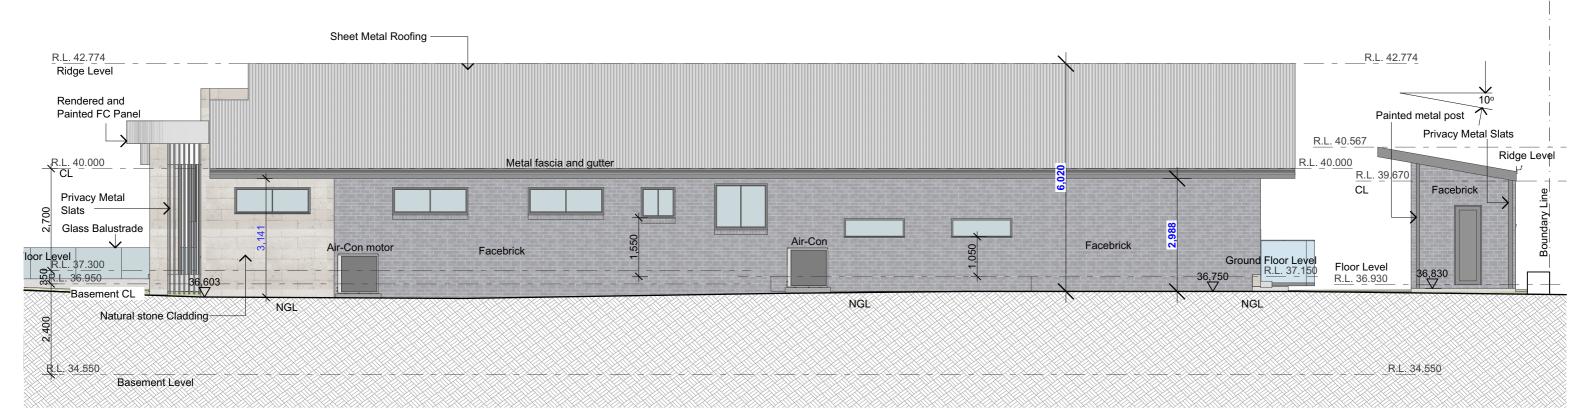

## NORTH ELEVATION 1:100

## SOUTH ELEVATION 1:100

THIS DRAFTING HAS BEEN PRODUCED TO SHOW DESIGN INTENT ONLY. ALL DIMENSIONS MUST BE VERIFIED ON SITE.THE BUILDER SHALL CHECK AND VERIFY ALL DIMENSIONS AND ALL ERRORS AND OMISSIONS TO THE DESIGNER/DRAFTER. DO NOT SCALE THE DRAWINGS. DRAWINGS SHALL NOT BE USED FOR CONSTRUCTION PURPOSES UNTIL ISSUED BY THE DESIGNER FOR CONSTRUCTION. ALL PRICING MUST ALLOWED FOR ALL ITEMS SPECIFIED. DO NOT SCALE FROM DRAWING, ANY VARIATIONS TO SPECIFICATIONS AND DRAFTINGS MUST BE AUTHORISED BY THE CLIENT. COPYRIGHT OF THESE DESIGNS. DRAFTINGS AND SPECIFICATIONS ARE COPYRIGHT AND ARE THE PROPERTY OF AKTREUM BUILDING DESIGNERS. THEY MUST NOT BE USED, REPRODUCED OR COPIED WHOLLY OR IN PART WITHOUT THE WRITTEN PERMISSON OF THE OWNERS. THE USE OF THESE DRAWINGS ARE UNDER ALL CONDITIONS USED ABOVE, CONTACT ADAM NASSER 0435237853

| Address                         |  |
|---------------------------------|--|
| PROPOSED SINGLE STOREY DWELLING |  |
| roject                          |  |

Client 219 NOBLE AVENUE Mr and Mrs Khadem **GREENACRE** 

| Sheet Title: | NOTIFICATION PLAN | Drawing No.: 219 nobleave |
|--------------|-------------------|---------------------------|
| Scale        | 1:100             | Date/Revision 23/05/24    |
| Issue        | С                 | Sheet Number: 19          |